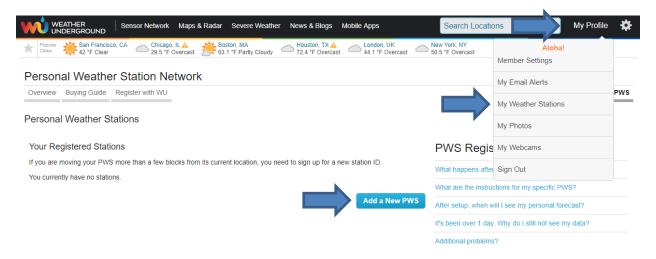

## Steps to link Ensentic Controller to Weather Underground

- 1. Go to WeatherUnderground.com
- 2. Create an account
- 3. Click on "My Profile" and then click on "My Weather Stations" from the dropdown
- 4. Click on "Add a New PWS"

- 5. Follow the instructions the website provides to set up the weather station
- 6. Provide Texas Electronics with you "Station ID" and "Station Key" during the checkout process or send it to us via email. We will link your Weather Underground account to the backend of our software before the unit ships.