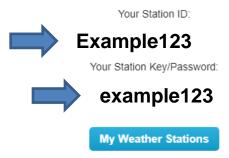

- 5. Follow the instructions the website provides to set up the weather station
- 6. Provide Texas Electronics with you "Station ID" and "Station Key" during the checkout process or send it to us via email. We will link your Weather Underground account to the backend of our software before the unit ships.

If the Weather Underground information is not provided at checkout it can always be added later by a quick call to Texas Electronics. You will need to have your "Station ID", "Station Key", and access to the weather station.